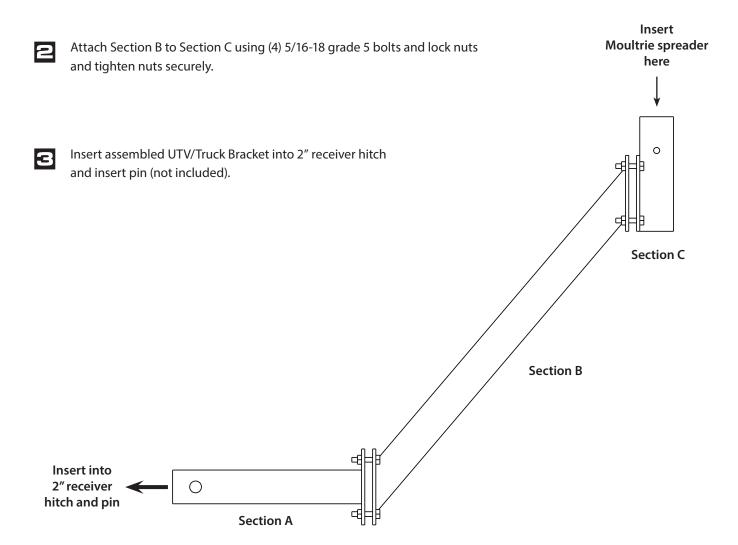

## A ASSEMBLE BRACKET

Attach Section A to Section B using (4) 5/16-18 grade 5 bolts and lock nuts and tighten nuts securely.

Our Service Department will gladly answer any questions you have. Call **800-653-3334**, Monday - Friday, 8:00 AM to 5:00 PM CST.